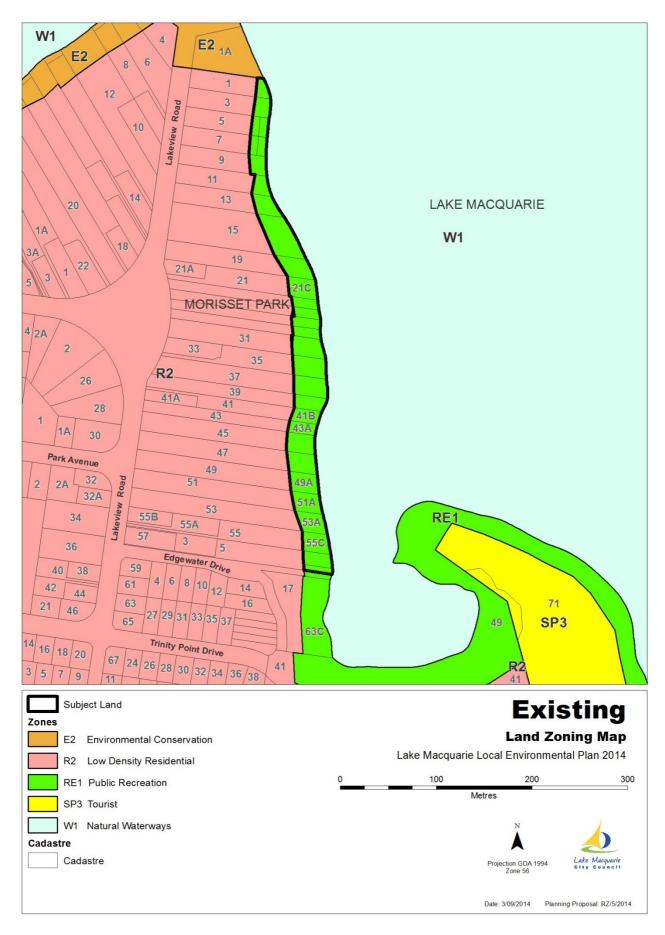

## <u>Item 12: Multiple lots on Edgewater Drive and Lakeview Road, MORISSET PARK</u>

The following maps illustrate the proposed amendments to LMLEP 2014:

- Figure 51: Item 12 Aerial photograph of subject land
- Figure 52: Item 12 Existing Land Zoning Map (LZN)
- Figure 53: Item 12 Proposed Land Zoning Map (LZN)
- Figure 54: Item 12 Existing Land Reservation Acquisition Map (LRA)
- Figure 55: Item 12 Proposed Land Reservation Acquisition Map (LRA)
- Figure 56: Item 12 Existing Height of Buildings Map (HOB)
- Figure 57: Item 12 Proposed Height of Buildings Map (HOB)
- Figure 58: Item 12 Existing Lot Size Maps (LSZ)
- Figure 59: Item 12 Proposed Lot Size Maps (LSZ)

Figure 51: Item 12 - Aerial photograph of subject land

Figure 52: Item 12 - Existing Land Zoning Map (LZN)

Figure 53: Item 12 - Proposed Land Zoning Map (LZN)

Figure 54: Item 12 - Existing Land Reservation Acquisition Map (LRA)