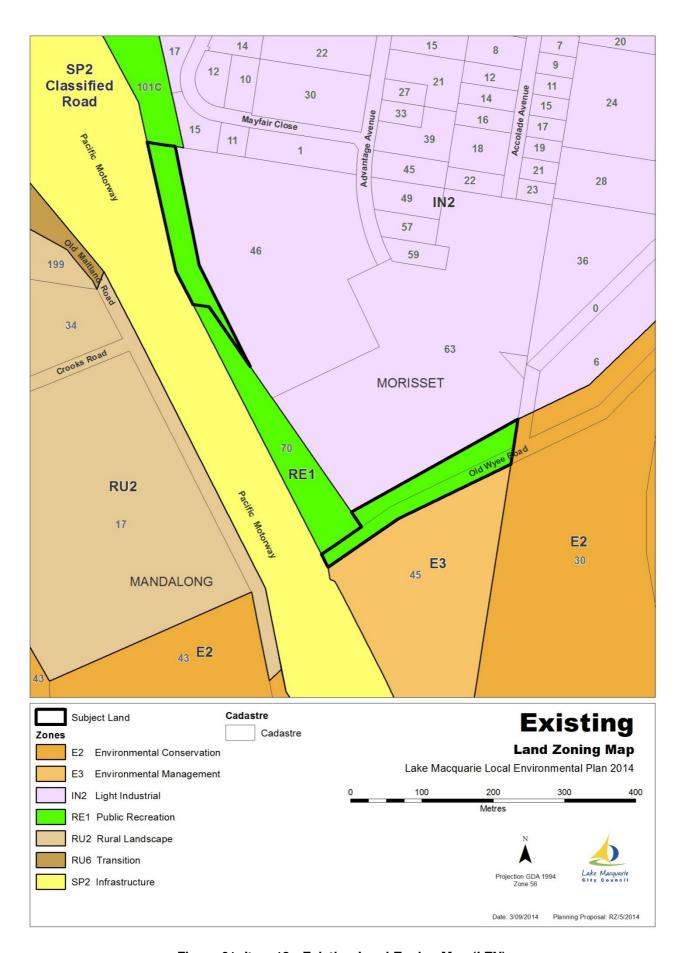

Figure 60: Item 13 - Aerial photograph of subject

Figure 61: Item 13 - Existing Land Zoning Map (LZN)

Figure 62: Item 13 - Proposed Land Zoning Map (LZN)

Figure 63: Item 13 - Existing Land Reservation Acquisition Map (LRA)