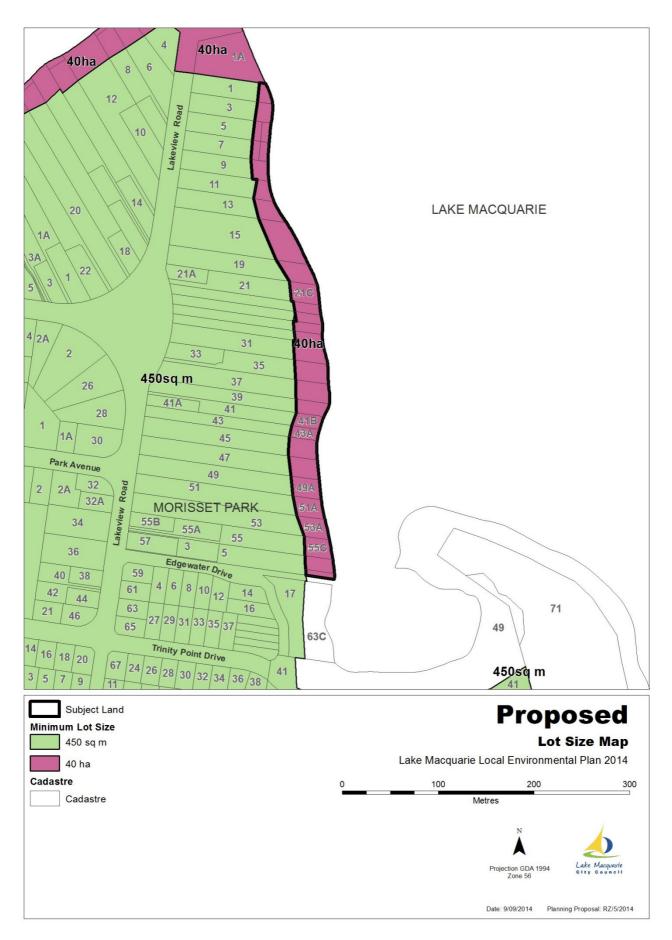

uisition Map (LRA)
- Figure 55: Item 12 Proposed Land Reservation Acquisition Map (LRA)
- Figure 56: Item 12 Existing Height of Buildings Map (HOB)
- Figure 57: Item 12 Proposed Height of Buildings Map (HOB)
- Figure 58: Item 12 Existing Lot Size Maps (LSZ)
- Figure 59: Item 12 Proposed Lot Size Maps (LSZ)



Figure 51: Item 12 - Aerial photograph of subject land



Figure 52: Item 12 - Existing Land Zoning Map (LZN)



Figure 53: Item 12 - Proposed Land Zoning Map (LZN)



Figure 54: Item 12 - Existing Land Reservation Acquisition Map (LRA)



Figure 55: Item 12 - Proposed Land Reservation Acquisition Map (LRA)



Figure 56: Item 12 - Existing Height of Buildings Map (HOB)



Figure 57: Item 12 - Proposed Height of Buildings Map (HOB)



Figure 58: Item 12 - Existing Lot Size Maps (LSZ)



Figure 59: Item 12 - Proposed Lot Size Maps (LSZ)

## Item 13: 46 and 63 Advantage Avenue, MORISSET

The following maps illustrate the proposed amendments to LMLEP 2014:

- Figure 60: Item 13 Aerial photograph of subject land
- Figure 61: Item 13 Existing Land Zoning Map (LZN)
- Figure 62: Item 13 Proposed Land Zoning Map (LZN)
- Figure 63: Item 13 Existing Land Reservation Acquisition Map (LRA)
- Figure 64: Item 13 Proposed Land Reservation Acquisition Map (LRA)
- Figure 65: Item 13 Existing Height of Buildings Map (HOB)
- Figure 66: Item 13 Proposed Height of Buildings Map (HOB)
- Figure 67: Item 13 Existing Lot Size Maps (LSZ)
- Figure 68: Item 13 Proposed Lot Size Maps (LSZ)



Figure 60: Item 13 - Aerial photograph of subject



Figure 61: Item 13 - Existing Land Zoning Map (LZN)