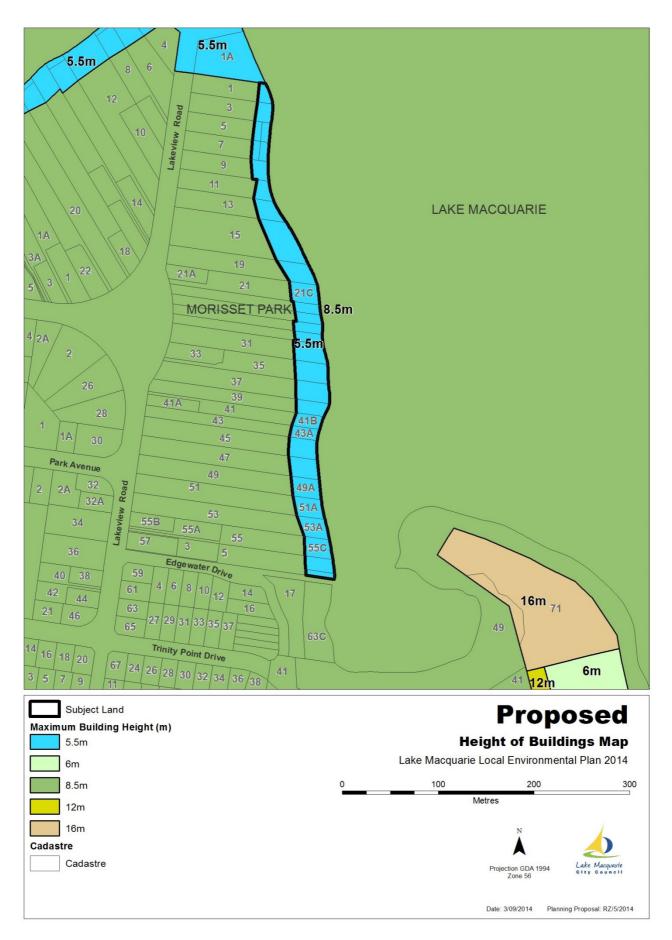

Figure 55: Item 12 - Proposed Land Reservation Acquisition Map (LRA)

Figure 56: Item 12 - Existing Height of Buildings Map (HOB)

Figure 57: Item 12 - Proposed Height of Buildings Map (HOB)

Figure 58: Item 12 - Existing Lot Size Maps (LSZ)

Figure 59: Item 12 - Proposed Lot Size Maps (LSZ)