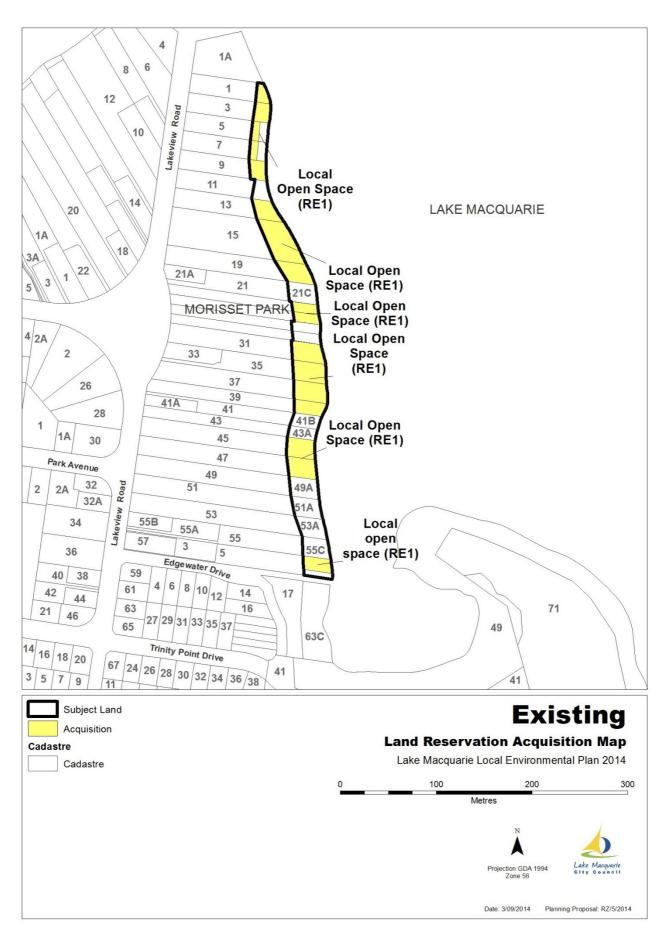

## <u>Item 12: Multiple lots on Edgewater Drive and Lakeview Road, MORISSET PARK</u>

The following maps illustrate the proposed amendments to LMLEP 2014:

- Figure 51: Item 12 Aerial photograph of subject land
- Figure 52: Item 12 Existing Land Zoning Map (LZN)
- Figure 53: Item 12 Proposed Land Zoning Map (LZN)
- Figure 54: Item 12 Existing Land Reservation Acquisition Map (LRA)
- Figure 55: Item 12 Proposed Land Reservation Acquisition Map (LRA)
- Figure 56: Item 12 Existing Height of Buildings Map (HOB)
- Figure 57: Item 12 Proposed Height of Buildings Map (HOB)
- Figure 58: Item 12 Existing Lot Size Maps (LSZ)
- Figure 59: Item 12 Proposed Lot Size Maps (LSZ)

Figure 51: Item 12 - Aerial photograph of subject land

Figure 52: Item 12 - Existing Land Zoning Map (LZN)

Figure 53: Item 12 - Proposed Land Zoning Map (LZN)

Figure 54: Item 12 - Existing Land Reservation Acquisition Map (LRA)