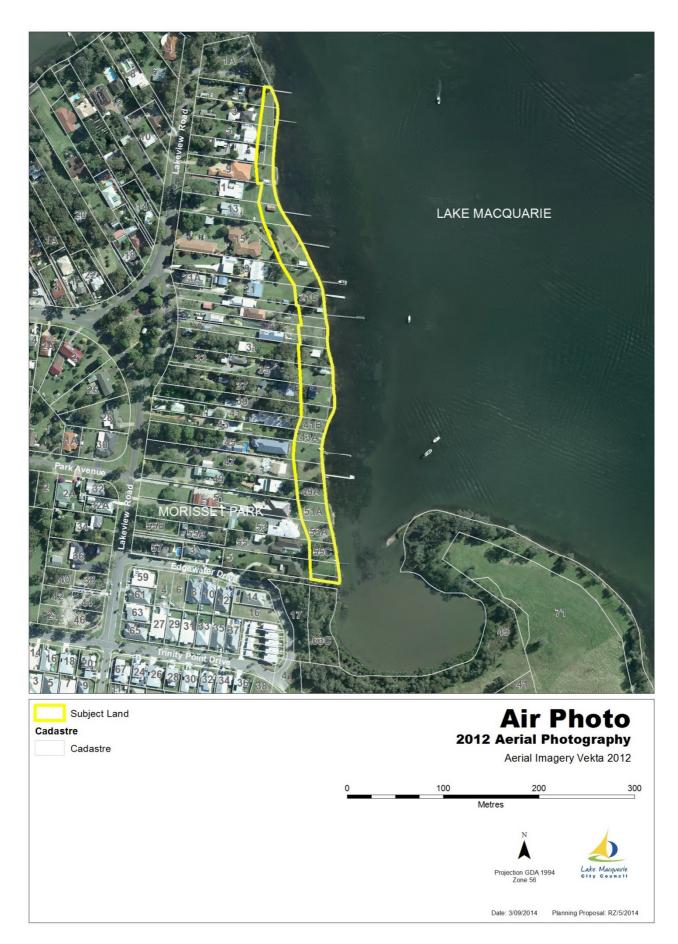

## <u>Item 12: Multiple lots on Edgewater Drive and Lakeview Road, MORISSET PARK</u>

The following maps illustrate the proposed amendments to LMLEP 2014:

- Figure 51: Item 12 Aerial photograph of subject land
- Figure 52: Item 12 Existing Land Zoning Map (LZN)
- Figure 53: Item 12 Proposed Land Zoning Map (LZN)
- Figure 54: Item 12 Existing Land Reservation Acquisition Map (LRA)
- Figure 55: Item 12 Proposed Land Reservation Acquisition Map (LRA)
- Figure 56: Item 12 Existing Height of Buildings Map (HOB)
- Figure 57: Item 12 Proposed Height of Buildings Map (HOB)
- Figure 58: Item 12 Existing Lot Size Maps (LSZ)
- Figure 59: Item 12 Proposed Lot Size Maps (LSZ)

Figure 51: Item 12 - Aerial photograph of subject land

Figure 52: Item 12 - Existing Land Zoning Map (LZN)

Figure 53: Item 12 - Proposed Land Zoning Map (LZN)

Figure 54: Item 12 - Existing Land Reservation Acquisition Map (LRA)