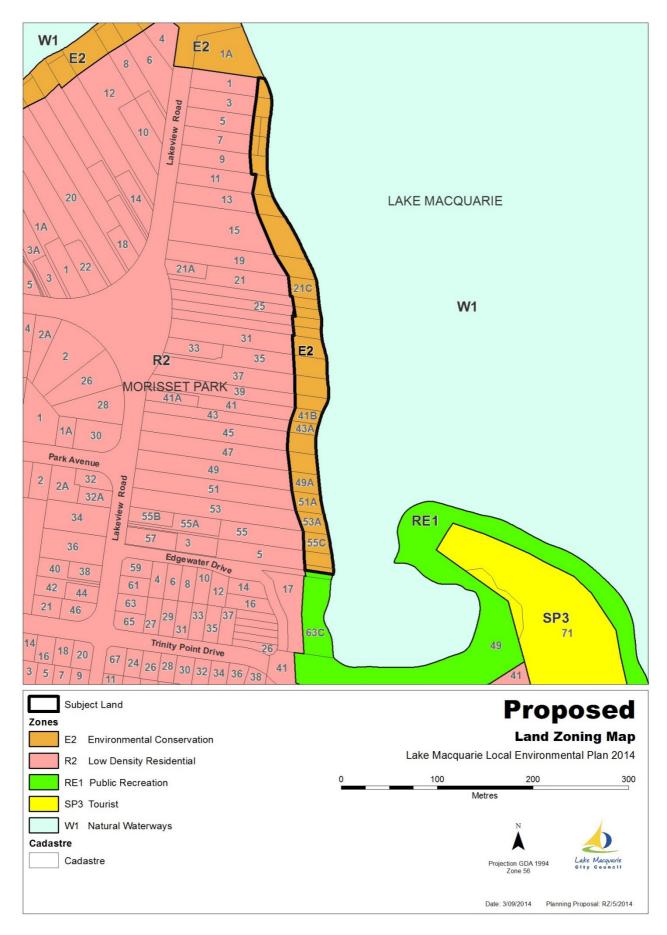

Figure 51: Item 12 - Aerial photograph of subject land

Figure 52: Item 12 - Existing Land Zoning Map (LZN)

Figure 53: Item 12 - Proposed Land Zoning Map (LZN)

Figure 54: Item 12 - Existing Land Reservation Acquisition Map (LRA)

Figure 55: Item 12 - Proposed Land Reservation Acquisition Map (LRA)

Figure 56: Item 12 - Existing Height of Buildings Map (HOB)

Figure 57: Item 12 - Proposed Height of Buildings Map (HOB)

Figure 58: Item 12 - Existing Lot Size Maps (LSZ)