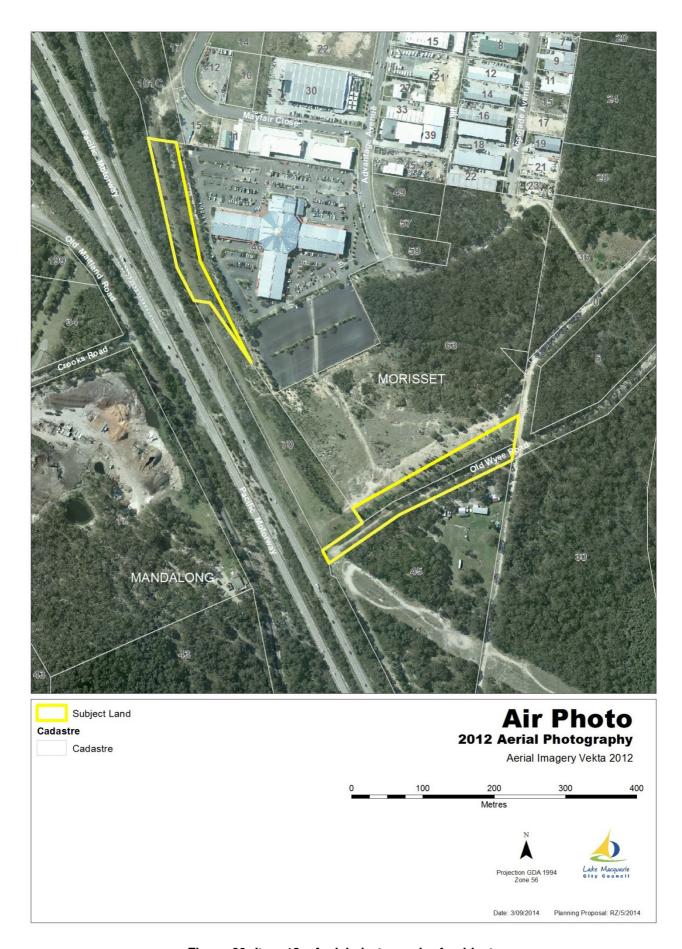

Figure 60: Item 13 - Aerial photograph of subject

Figure 61: Item 13 - Existing Land Zoning Map (LZN)

Figure 62: Item 13 - Proposed Land Zoning Map (LZN)

Figure 63: Item 13 - Existing Land Reservation Acquisition Map (LRA)