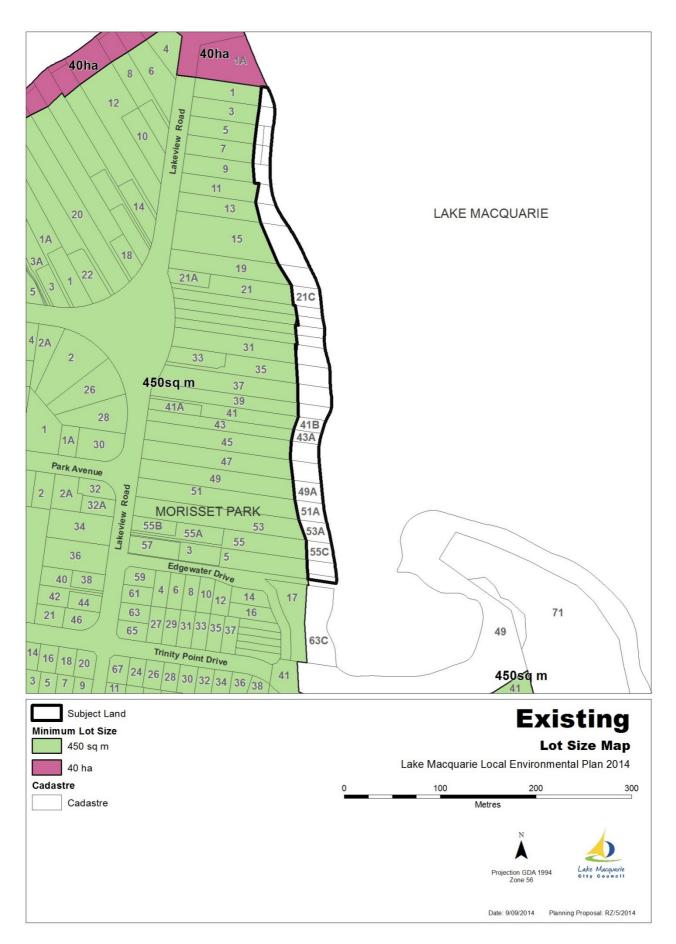

Figure 55: Item 12 - Proposed Land Reservation Acquisition Map (LRA)

Figure 56: Item 12 - Existing Height of Buildings Map (HOB)

Figure 57: Item 12 - Proposed Height of Buildings Map (HOB)

Figure 58: Item 12 - Existing Lot Size Maps (LSZ)