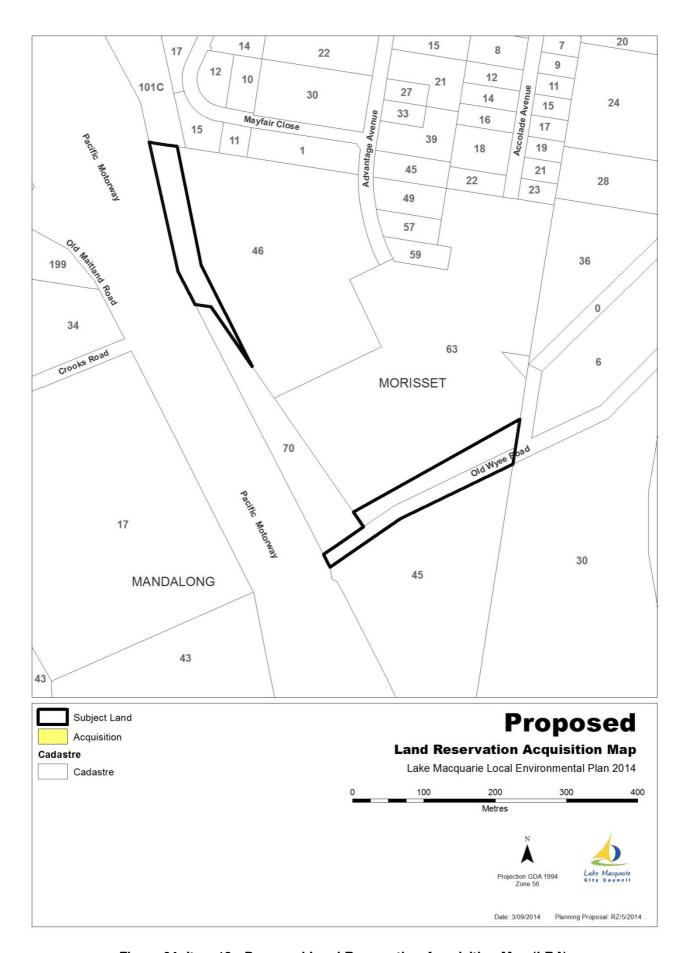

Figure 64: Item 13 - Proposed Land Reservation Acquisition Map (LRA)

Figure 65: Item 13 - Existing Height of Buildings Map (HOB)

Figure 66: Item 13 - Proposed Height of Buildings Map (HOB)

Figure 67: Item 13 - Existing Lot Size Maps (LSZ)