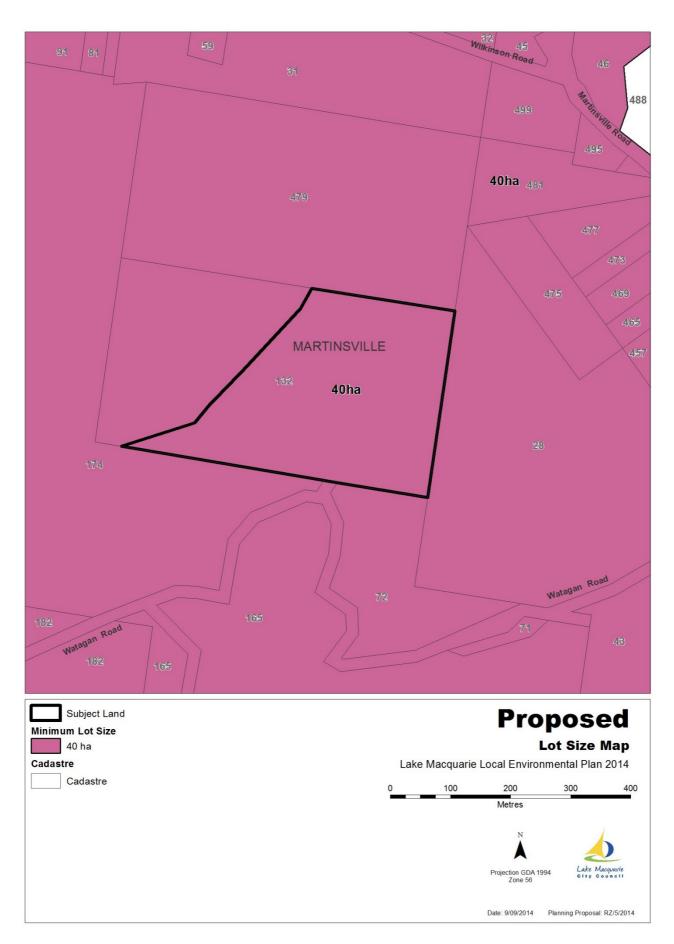

Figure 50: Item 11 - Proposed Lot Size Maps (LSZ)

## <u>Item 12: Multiple lots on Edgewater Drive and Lakeview Road, MORISSET PARK</u>

The following maps illustrate the proposed amendments to LMLEP 2014:

- Figure 51: Item 12 Aerial photograph of subject land
- Figure 52: Item 12 Existing Land Zoning Map (LZN)
- Figure 53: Item 12 Proposed Land Zoning Map (LZN)
- Figure 54: Item 12 Existing Land Reservation Acquisition Map (LRA)
- Figure 55: Item 12 Proposed Land Reservation Acquisition Map (LRA)
- Figure 56: Item 12 Existing Height of Buildings Map (HOB)
- Figure 57: Item 12 Proposed Height of Buildings Map (HOB)
- Figure 58: Item 12 Existing Lot Size Maps (LSZ)
- Figure 59: Item 12 Proposed Lot Size Maps (LSZ)



Figure 51: Item 12 - Aerial photograph of subject land



Figure 52: It