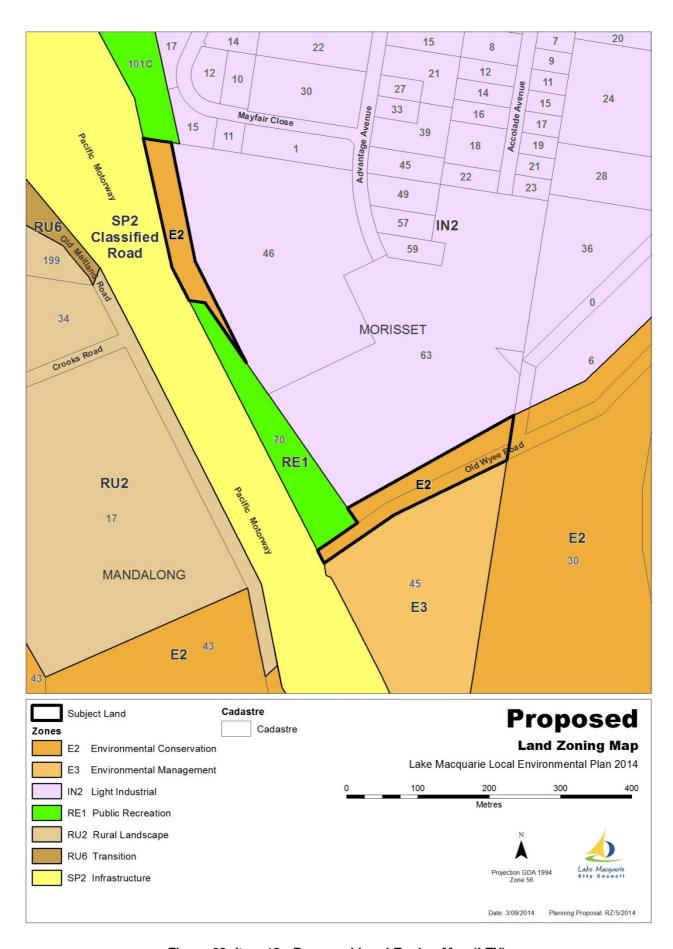

Figure 64: Item 13 - Proposed Land Reservation Acquisition Map (LRA)

Figure 65: Item 13 - Existing Height of Buildings Map (HOB)

Figure 66: Item 13 - Proposed Height of Buildings Map (HOB)

Figure 67: Item 13 - Existing Lot Size Maps (LSZ)