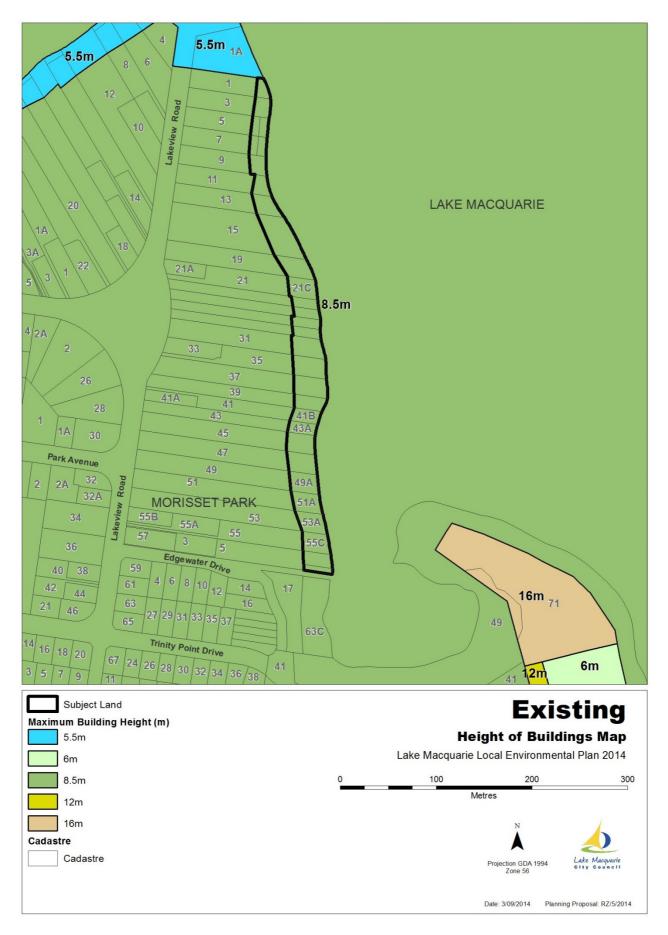

Figure 55: Item 12 - Proposed Land Reservation Acquisition Map (LRA)

Figure 56: Item 12 - Existing Height of Buildings Map (HOB)

Figure 57: Item 12 - Proposed Height of Buildings Map (HOB)

Figure 58: Item 12 - Existing Lot Size Maps (LSZ)