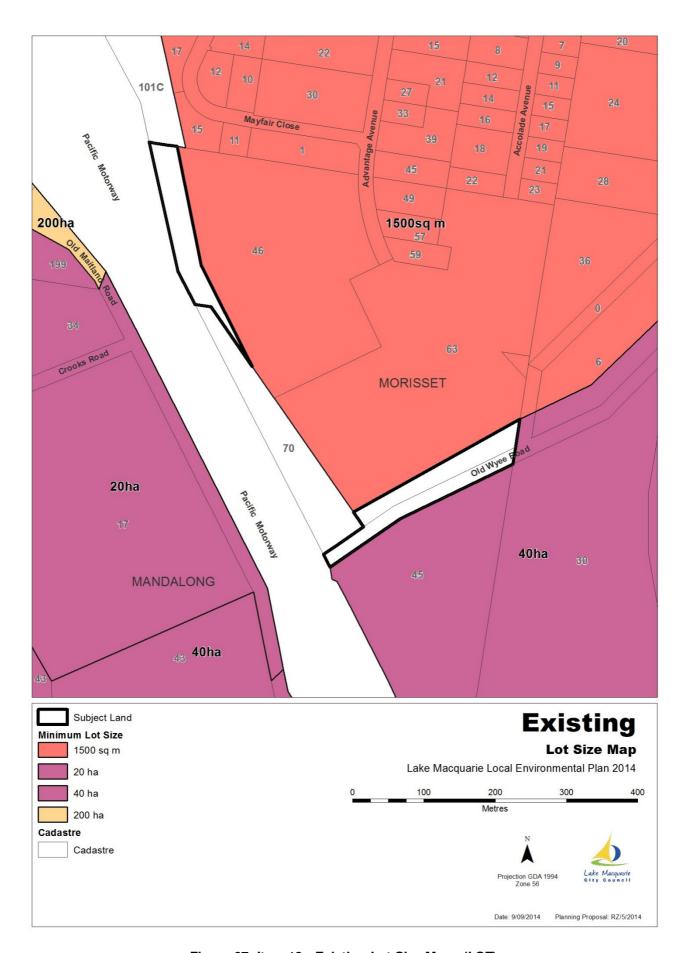

Figure 64: Item 13 - Proposed Land Reservation Acquisition Map (LRA)

Figure 65: Item 13 - Existing Height of Buildings Map (HOB)

Figure 66: Item 13 - Proposed Height of Buildings Map (HOB)

Figure 67: Item 13 - Existing Lot Size Maps (LSZ)