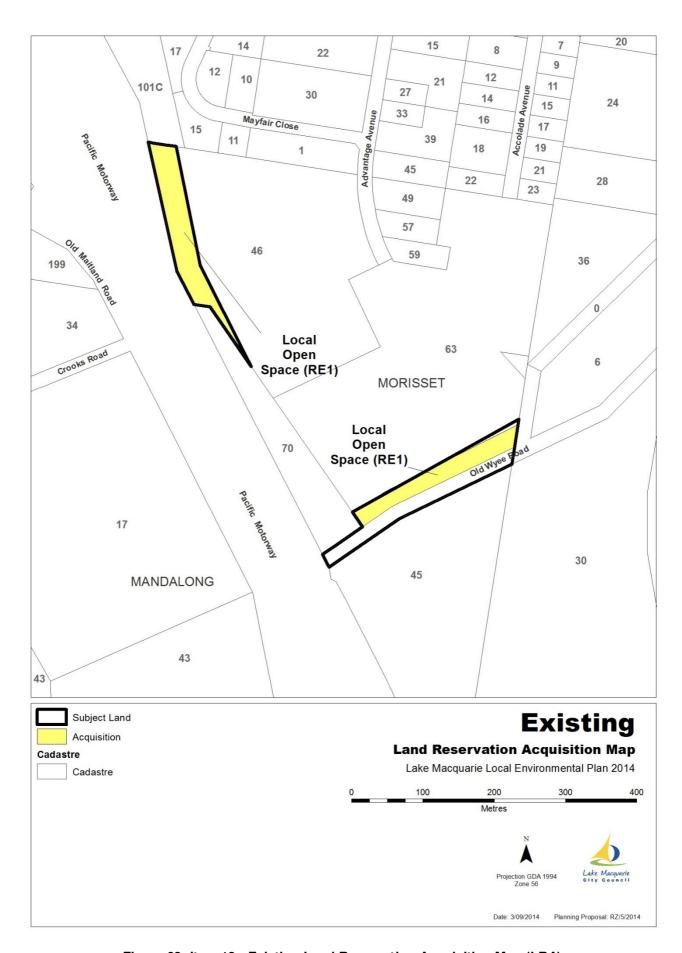

Figure 60: Item 13 - Aerial photograph of subject

Figure 61: Item 13 - Existing Land Zoning Map (LZN)

Figure 62: Item 13 - Proposed Land Zoning Map (LZN)

Figure 63: Item 13 - Existing Land Reservation Acquisition Map (LRA)