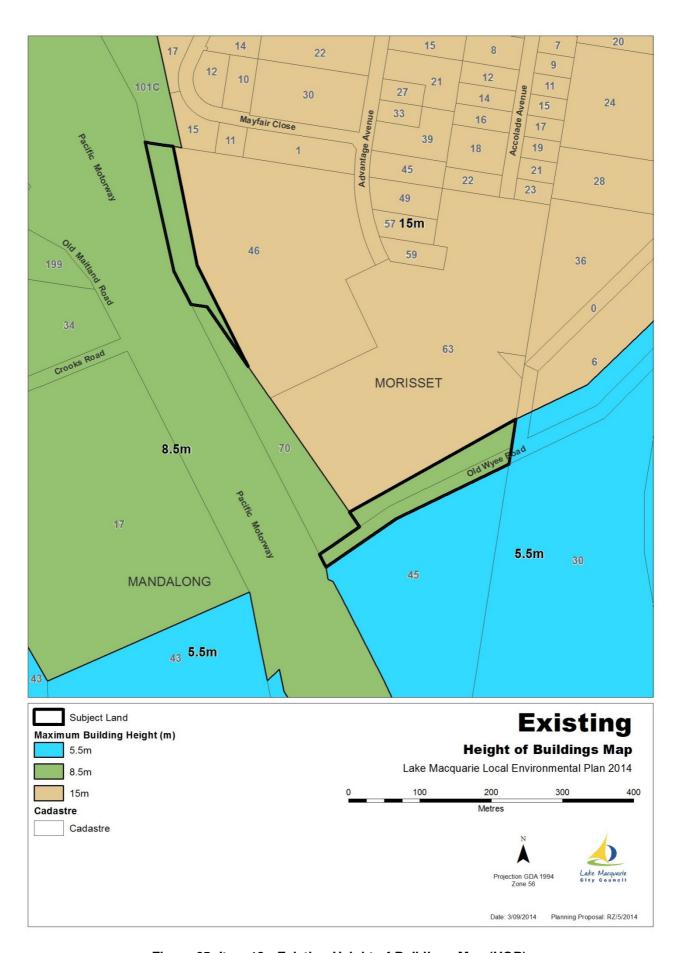

Figure 64: Item 13 - Proposed Land Reservation Acquisition Map (LRA)

Figure 65: Item 13 - Existing Height of Buildings Map (HOB)

Figure 66: Item 13 - Proposed Height of Buildings Map (HOB)

Figure 67: Item 13 - Existing Lot Size Maps (LSZ)