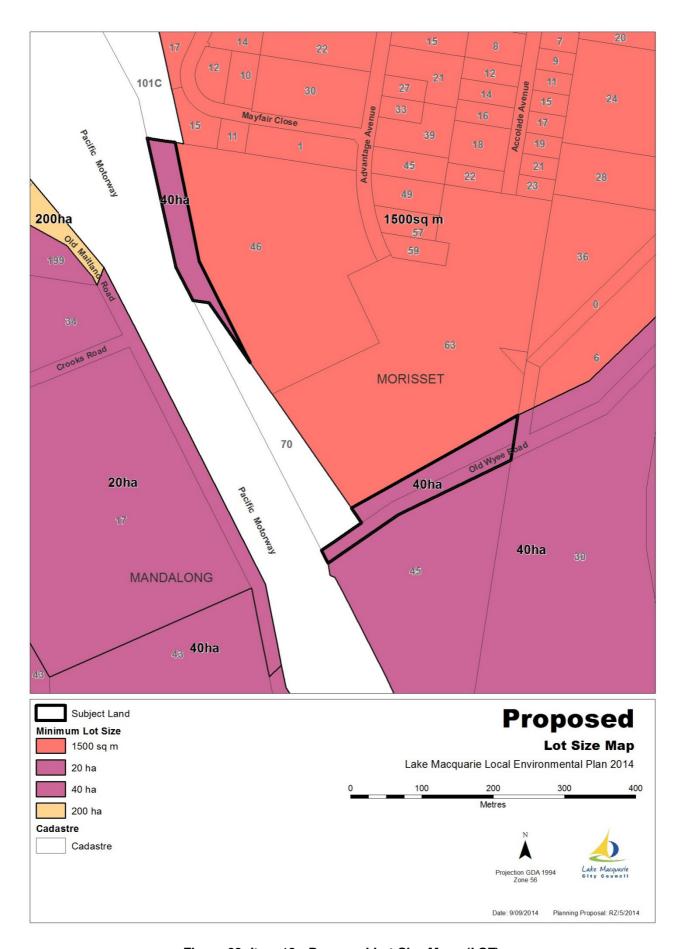

n Acquisition Map (LRA)
- Figure 64: Item 13 Proposed Land Reservation Acquisition Map (LRA)
- Figure 65: Item 13 Existing Height of Buildings Map (HOB)
- Figure 66: Item 13 Proposed Height of Buildings Map (HOB)
- Figure 67: Item 13 Existing Lot Size Maps (LSZ)
- Figure 68: Item 13 Proposed Lot Size Maps (LSZ)



Figure 60: Item 13 - Aerial photograph of subject



Figure 61: Item 13 - Existing Land Zoning Map (LZN)



Figure 62: Item 13 - Proposed Land Zoning Map (LZN)



Figure 63: Item 13 - Existing Land Reservation Acquisition Map (LRA)



Figure 64: Item 13 - Proposed Land Reservation Acquisition Map (LRA)



Figure 65: Item 13 - Existing Height of Buildings Map (HOB)



Figure 66: Item 13 - Proposed Height of Buildings Map (HOB)



Figure 67: Item 13 - Existing Lot Size Maps (LSZ)



Figure 68: Item 13 - Proposed Lot Size Maps (LSZ)